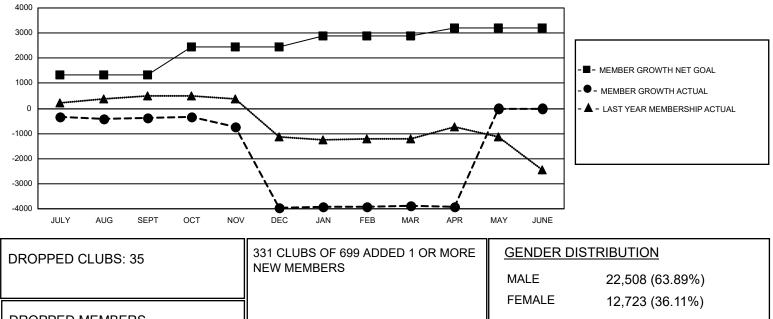

## LOCATION: INDIA

GMT: OPEN

GMT CA<sub>6</sub>

| Clubs<br>RESULTS FOR 2019-2020 |    |   |    | Members<br>RESULTS FOR 2019-2020 |      |     |       |
|--------------------------------|----|---|----|----------------------------------|------|-----|-------|
|                                |    |   |    |                                  |      |     |       |
| JULY/AUG/SEPT                  | 26 | 2 | 2  | JULY/AUG/SEPT                    | 1325 | 770 | 1,045 |
| OCT/NOV/DEC                    | 8  | 1 | 26 | OCT/NOV/DEC                      | 1125 | 296 | 3,836 |
| JAN/FEB/MAR                    | 7  | 1 | 7  | JAN/FEB/MAR                      | 425  | 453 | 267   |
| APR/MAY/JUNE                   | 2  | 0 | 0  | APR/MAY/JUNE                     | 325  | 45  | 69    |

- CURRENT YEAR ACTUAL NEW CLUBS

- LAST YEAR ACTUAL NEW CLUBS

| DROPPED MEMBERS |       |                           | FEMALE 12,723 (30.11%)            |        |
|-----------------|-------|---------------------------|-----------------------------------|--------|
| DECEASED        | 134   | CLICK HERE FOR CUMULATIVE | TOTAL FAMILY UNIT MEMBERS 2       | 24,113 |
| CLUB CANCELLED  | 1,275 | MEMBERSHIP DATA           |                                   |        |
| OTHER           | 3,811 |                           | FAMILY MEMBERS PAYING HALF DUES 1 | 4,908  |
| TOTAL           | 5,220 |                           |                                   |        |