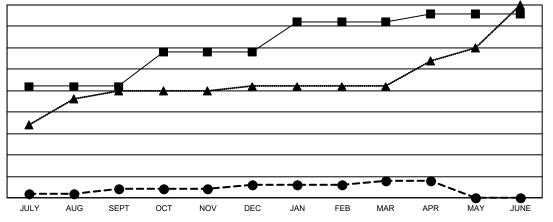

## LOCATION: INDIA

GMT: OPEN

GMT CA<sub>6</sub>

| Clubs<br>RESULTS FOR 2019-2020 |    |   |    | Members<br>RESULTS FOR 2019-2020 |      |     |       |
|--------------------------------|----|---|----|----------------------------------|------|-----|-------|
|                                |    |   |    |                                  |      |     |       |
| JULY/AUG/SEPT                  | 26 | 2 | 2  | JULY/AUG/SEPT                    | 1325 | 770 | 1,045 |
| OCT/NOV/DEC                    | 8  | 1 | 26 | OCT/NOV/DEC                      | 1125 | 296 | 3,836 |
| JAN/FEB/MAR                    | 7  | 1 | 7  | JAN/FEB/MAR                      | 425  | 453 | 267   |
| APR/MAY/JUNE                   | 2  | 0 | 0  | APR/MAY/JUNE                     | 325  | 45  | 69    |